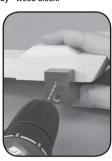

- 1. Place the wood block into the Axle Alignment Tool as shown. If the block fits loosely in the tool, slide the block against the side of the tool with the drill hole.
- 2. Hold the Axle Alignment Tool and wood block securely in place. Using a drill and the included drill bit, slowly drill a hole in the block approximately 34" (20 mm) deep. Repeat on the other side of the block