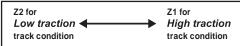

前輪タイヤの内側半分に塗り走行してください。

この際に後輪にはトレッド全面に塗ります。

もっと切れ角がほしい場合は、2/3もしくはトレッド面全面に塗ります。 Z2はカーペットやアスファルト路面において、グリップが低い際に使用 します。

Z1はカーペットやアスファルト路面において、グリップが高すぎる場合 に、安定したトラクション効果を発揮することが出来ます。

マッチモアレーシング(株) www.much-more.co.jp 〒270-0031 千葉県松戸市横須賀2-3-3 TEL:047-369-7887 FAX:047-344-2259