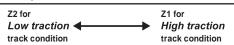

前輪タイヤの内側半分に塗り走行してください。

この際に後輪にはトレッド全面に塗ります。

もっと切れ角がほしい場合は、2/3もしくはトレッド面全面に塗ります。 Z2はカーペットやアスファルト路面において、グリップが低い際に使用 します。

21はカーペットやアスファルト路面において、グリップが高すぎる場合 に、安定したトラクション効果を発揮することが出来ます。

マッチモアレーシング㈱ www.much-more.co.jp 〒270-0031 千葉県松戸市横須賀2-3-3 TEL:047-369-7887 FAX:047-344-2259