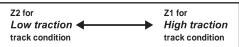

前輪タイヤの内側半分に塗り走行してください。

この際に後輪にはトレッド全面に塗ります。

もっと切れ角がほしい場合は、2/3もしくはトレッド面全面に塗ります。 Z2はカーペットやアスファルト路面において、グリップが低い際に使用 します。

Z1はカーペットやアスファルト路面において、グリップが高すぎる場合 に、安定したトラクション効果を発揮することが出来ます。

マッチモアレーシング(株) www.much-more.co.jp 〒270-0031 千葉県松戸市横須賀2-3-3 TEL:047-369-7887 FAX:047-344-2259