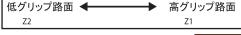

前輪タイヤの内側半分に塗り走行してください。

この際に後輪にはトレッド全面に塗ります。

もっと切れ角がほしい場合は、2/3もしくはトレッド面全面に塗ります。 Z2はカーペットやアスファルト路面において、グリップが低い際に使用 します。

Z1はカーペットやアスファルト路面において、グリップが高すぎる場合 に、安定したトラクション効果を発揮することが出来ます。

マッチモアレーシング(株) www.much-more.co.jp 〒270-0031 千葉県松戸市横須賀2-3-3 TEL:047-369-7887 FAX:047-344-2259