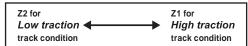

前輪タイヤの内側半分に塗り走行してください。

この際に後輪にはトレッド全面に塗ります。

もっと切れ角がほしい場合は、2/3もしくはトレッド面全面に塗ります。 Z2はカーペットやアスファルト路面において、グリップが低い際に使用 します。

Z1はカーペットやアスファルト路面において、グリップが高すぎる場合 に、安定したトラクション効果を発揮することが出来ます。

Launched by Muchmore

マッチモアレーシング(株) www.much-more.co.jp 〒270-0031 千葉県松戸市横須賀2-3-3 TEL:047-369-7887 FAX:047-344-2259