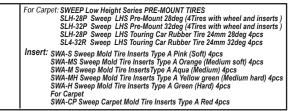

## For Asphalt: SWEEP TIRES

| SW4-24R Sw | eep Touring C  | ar Rubber Tire  | 24mm 24deg     | 4pcs       |
|------------|----------------|-----------------|----------------|------------|
| SW4-28R Sw | reep Touring C | ar Rubber Tire  | 24mm 28deg     | Ápcs       |
| SW4-32R Sw | reep Touring C | ar Rubber Tire  | 24mm 32deg     | Ápcs       |
| SW4-36R Sw | reep Touring C | ar Rubber Tire  | 24mm 36deg     | Ápcs       |
|            |                | ar Rubber Tire  |                |            |
| SWP-24R Sw | reep Pre-Moun  | t 32deg (4Tires | s with wheel a | nd inserts |
| SWP-28R Sw | veep Pre-Moun  | t 32deg (4Tires | s with wheel a | nd inserts |
|            |                | t 32deg (4Tires |                |            |
| SWP-36R Sw | veep Pre-Moun  | t 32deg (4Tires | s with wheel a | nd inserts |
| SWP-40R Sw | veep Pre-Moun  | t 32deg (4Tires | s with wheel a | nd inserts |
|            |                |                 |                |            |

Launched by Muchmore

| For Carpet: SWEEP Low Height Series PRE-MOUNT TIRES<br>SLH-28P Sweep LHS Pre-Mount 28deg (4Tires with wheel and inserts)<br>SLH-32P Sweep LHS Pre-Mount 32deg (4Tires with wheel and inserts)<br>SLH-28P Sweep LHS Touring Car Rubber Tire 24mm 28deg 4pcs<br>SL4-32R Sweep LHS Touring Car Rubber Tire 24mm 32deg 4pcs                                                                               |
|-------------------------------------------------------------------------------------------------------------------------------------------------------------------------------------------------------------------------------------------------------------------------------------------------------------------------------------------------------------------------------------------------------|
| Insert: SWA-S Sweep Mold Tire Inserts Type A Pink (Soft) 4pcs<br>SWA-MS Sweep Mold Tire Inserts Type A Orange (Medium soft) 4pcs<br>SWA-MS weep Mold Tire Inserts Type A Aqua (Medium) 4pcs<br>SWA-MH Sweep Mold Tire Inserts Type A Yellow green (Medium hard) 4pcs<br>SWA-H Sweep Mold Tire Inserts Type A Green (Hard) 4pcs<br>For Carpet<br>SWA-CP Sweep Carpet Mold Tire Inserts Type A Red 4pcs |

## For A

| Asphalt: SWEEP TIRES                                          |
|---------------------------------------------------------------|
| SW4-24R Sweep Touring Car Rubber Tire 24mm 24deg 4pcs         |
| SW4-28R Sweep Touring Car Rubber Tire 24mm 28deg 4pcs         |
| SW4-32R Sweep Touring Car Rubber Tire 24mm 32deg 4pcs         |
| SW4-36R Sweep Touring Car Rubber Tire 24mm 36deg 4pcs         |
| SW4-40R Sweep Touring Car Rubber Tire 24mm 40deg 4pcs         |
| SWP-24R Sweep Pre-Mount 32deg (4Tires with wheel and inserts) |
| SWP-28R Sweep Pre-Mount 32deg (4Tires with wheel and inserts) |
| SWP-32R Sweep Pre-Mount 32deg (4Tires with wheel and inserts) |
| SWP-36R Sweep Pre-Mount 32deg (4Tires with wheel and inserts) |
| SWP-40R Sweep Pre-Mount 32deg (4Tires with wheel and inserts) |
|                                                               |