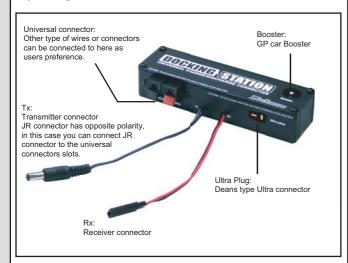

# **DOCKING STATION**

Docking Station (referred to as the DS) is a multi purpose connector which is able to connect various popular connectors such as Tx, Rx, Deans Ultra plug and Booster to your charger. The DS can be docked easily with the Muchmore Silent charger and ACDC Silent charger by the attached banana plugs or can be connected by clips to other types of chargers

The DS ensures a perfect electric contact between battery and charger so it reduces the chance of charging fails during the race.

Since the DS equips specially designed safe fuses for each channel inside, in case you connect more than two kinds of different type of batteries at the same time, the battery will be protected by short circuit by these fuses

### **HOW TO OPERATE**

■How to dock the DS with Silent charger series. Disconnect out put wires from Silent charger then dock the DS with Silent charger. Refer to picture below:

- ■How to connect DS with other type of chargers Connect output clips of other type of charger to DS' banana plugs. Red is + Black is -
- ■How to connect each type of battey to the DS Do not exceed the max charge/discharge current value for each channel(refer to Specifications chart) when you set charge/discharge value of your charger.