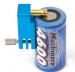

Euro Connector female Side view of Euro connector

Strong magnet sticks to the cell's surface and a screw holds the any type of battery end bar/European connector.

This device makes your hard soldering job SUPER EASY!