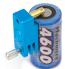

Strong magnet sticks to the cell's surface and a screw holds the any type of battery end bar/European connector.

This device makes your hard soldering job SUPER EASY!