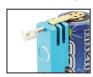

Euro Connector female Side view of Euro connector

Strong magnet sticks to the cell's surface and a screw holds the any type of battery end bar/European connector.
This device makes your hard soldering job SUPER EASY!