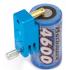

Side view of Euro connector

L-type battery end bar

Strong magnet sticks to the cell's surface and a screw holds the any type of battery end bar/European connector. This device makes your hard soldering job SUPER EASY!