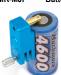

Side view of Euro connecto

L-type battery end bar

Strong magnet sticks to the cell's surface and a screw holds the any type

This device makes your hard soldering job SUPER EASY!

Side view of Euro connector

L-type battery end bar

Strong magnet sticks to the cell's surface and a screw holds the any type of battery end bar/European connector. This device makes your hard soldering job SUPER EASY!