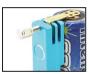

Euro Connector female Side view of Euro connector

Strong magnet sticks to the cell's surface and a screw holds the any type

of battery end bar/European connector This device makes your hard soldering job SUPER EASY!