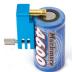

MK-MJK MK-M.IP

Battery End Bar Jig Black(L Type Bar & Euro connector) Battery End Bar Jig Blue(L Type Bar & Euro connector) Battery End Bar Jig Purple(L Type Bar & Euro connector)

Euro Connector female

Side view of Euro connector

Strong magnet sticks to the cell's surface and a screw holds the any type of battery end bar/European connector. This device makes your hard soldering job SUPER EASY!