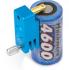

Side view of Euro connecto

Strong magnet sticks to the cell's surface and a screw holds the any type of battery end bar/European connector

This device makes your hard soldering job SUPER EASY!