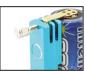

Side view of Euro connecto

Strong magnet sticks to the cell's surface and a screw holds the any type of battery end bar/European connector

This device makes your hard soldering job SUPER EASY!