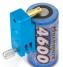

Strong magnet sticks to the cell's surface and a screw holds the any type of battery end bar/European connector.

This device makes your hard soldering job SUPER EASY!