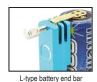

MK-MJK MK-M.IP

Battery End Bar Jig Black(L Type Bar & Euro connector) Battery End Bar Jig Blue(L Type Bar & Euro connector) Battery End Bar Jig Purple(L Type Bar & Euro connector)

Euro Connector female

Side view of Euro connector

Strong magnet sticks to the cell's surface and a screw holds the any type of battery end bar/European connector. This device makes your hard soldering job SUPER EASY!

Side view of Euro connecto

L-type battery end bar

Strong magnet sticks to the cell's surface and a screw holds the any type

This device makes your hard soldering job SUPER EASY!