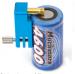

Euro Connector female Side view of Euro connector

Strong magnet sticks to the cell's surface and a screw holds the any type

of battery end bar/European connector This device makes your hard soldering job SUPER EASY!

Euro Connector female Side view of Euro connector

Strong magnet sticks to the cell's surface and a screw holds the any type of battery end bar/European connector.

This device makes your hard soldering job SUPER EASY!