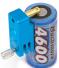

Strong magnet sticks to the cell's surface and a screw holds the any type of battery end bar/European connector.

This device makes your hard soldering job SUPER EASY!