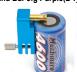

Strong magnet sticks to the cell's surface and a screw holds the any type of battery end bar/European connector.
This device makes your hard soldering job SUPER EASY!