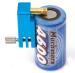

Strong magnet sticks to the cell's surface and a screw holds the any type of battery end bar/European connector.
This device makes your hard soldering job SUPER EASY!