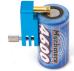

Strong magnet sticks to the cell's surface and a screw holds the any type of battery end bar/European connector.
This device makes your hard soldering job SUPER EASY!