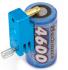

Strong magnet sticks to the cell's surface and a screw holds the any type of battery end bar/European connector.
This device makes your hard soldering job SUPER EASY!