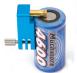

MK-MJK MK-M.IP

Battery End Bar Jig Black(L Type Bar & Euro connector) Battery End Bar Jig Blue(L Type Bar & Euro connector) Battery End Bar Jig Purple(L Type Bar & Euro connector)

Euro Connector female

Side view of Euro connector

Euro Connector female Side view of Euro connector

Strong magnet sticks to the cell's surface and a screw holds the any type

of battery end bar/European connector This device makes your hard soldering job SUPER EASY!

Euro Connector female Side view of Euro connector

Strong magnet sticks to the cell's surface and a screw holds the any type of battery end bar/European connector.

This device makes your hard soldering job SUPER EASY!