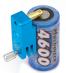

Strong magnet sticks to the cell's surface and a screw holds the any type of battery end bar/European connector.

This device makes your hard soldering job SUPER EASY!