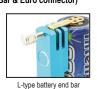

Side view of Euro connecto

L-type battery end bar

Strong magnet sticks to the cell's surface and a screw holds the any type

This device makes your hard soldering job SUPER EASY!

Side view of Euro connector

L-type battery end bar

Strong magnet sticks to the cell's surface and a screw holds the any type of battery end bar/European connector. This device makes your hard soldering job SUPER EASY!