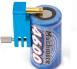

Strong magnet sticks to the cell's surface and a screw holds the any type of battery end bar/European connector.

This device makes your hard soldering job SUPER EASY!