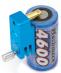

Strong magnet sticks to the cell's surface and a screw holds the any type of battery end bar/European connector.

This device makes your hard soldering job SUPER EASY!