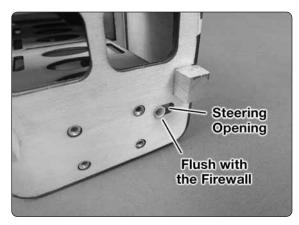

## INSTRUCTION MANUAL ADDENDUM

**Before** installing the nose gear pushrod, it is necessary to install the nose gear pushrod tube (attached with this addendum) into the fuselage.

1. Feed the tube through the steering opening in the firewall.

2. Use your index finger to lift the pushrod tube and slide it through the openings in formers 1, 2, and 3 so it extends to the servo tray.

3. When the tube is flush with the firewall it is fully installed. Add medium CA to secure the tube to the formers and firewall (as shown).