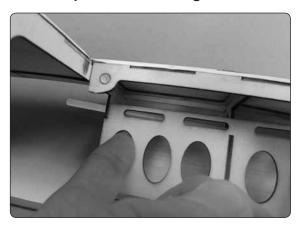

## INSTRUCTION MANUAL ADDENDUM

**Before** installing the nose gear pushrod, it is necessary to install the nose gear pushrod tube (attached with this addendum) into the fuselage.

1. Feed the tube through the steering opening in the firewall.

2. Use your index finger to lift the pushrod tube and slide it through the openings in formers 1, 2, and 3 so it extends to the servo tray.

3. When the tube is flush with the firewall it is fully installed. Add medium CA to secure the tube to the formers and firewall (as shown).