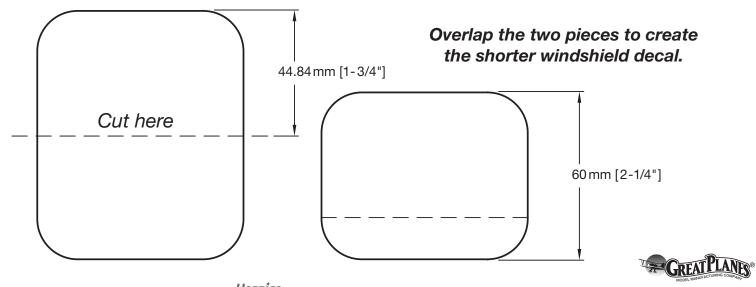

## **Twinstar EP Front Windshield Options**

There are two front windshield options for the Twinstar. Use the decal as-is or cut it to match the box.