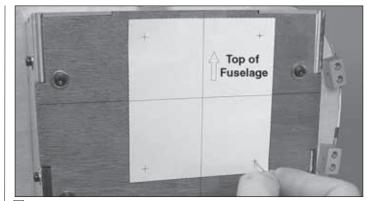

## GREAT PLANES 38% EXTRA 330S TECHNICAL NOTICE

Please refer to this instruction manual addendum when mounting the engine on page 14.

- ☐ 1. Cut out the engine mounting template below.
- 2. Tape the template to the firewall with the alignment marks on the template aligned with the alignment marks on the firewall.

- ☐ 3. Use a large T-pin or a piece of wire sharpened on the end to transfer the engine mount bolt hole marks on the template onto the firewall.
- 4. Continue with step 2 in the instruction manual and drill the holes in the firewall for mounting the engine at the marks you made.

## Engine Mounting Template for Desert Aircraft 150cc engine

Cut out the template on the dashed lines