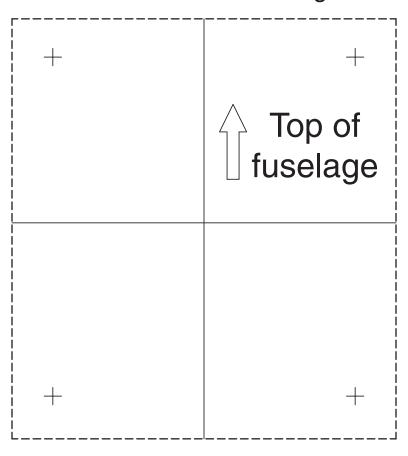

## GREAT PLANES 38% EXTRA 330S TECHNICAL NOTICE

Please refer to this instruction manual addendum when mounting the engine on page 14.

- ☐ 1. Cut out the engine mounting template below.
- 2. Tape the template to the firewall with the alignment marks on the template aligned with the alignment marks on the firewall.

- ☐ 3. Use a large T-pin or a piece of wire sharpened on the end to transfer the engine mount bolt hole marks on the template onto the firewall.
- 4. Continue with step 2 in the instruction manual and drill the holes in the firewall for mounting the engine at the marks you made.

## Engine Mounting Template for Desert Aircraft 150cc engine

Cut out the template on the dashed lines