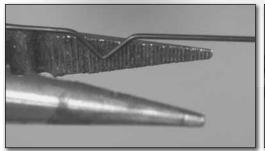

## **TECH NOTICE**

The 90° bends on the control surface pushrods may be improperly bent, preventing connection to the control surfaces. To correct the bends please follow the steps below.

 Secure the pushrod at the V bend with pliers.

2. Grip the 90° bend with an additional set of pliers.

3. Twist the pliers holding the 90° bend in the proper direction to secure the pushrod to the control surface.