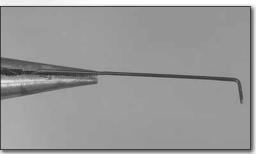

## **TECH NOTICE**

The 90° bends on the control surface pushrods may be improperly bent, preventing connection to the control surfaces. To correct the bends please follow the steps below.

 Secure the pushrod at the V bend with pliers.

2. Grip the 90° bend with an additional set of pliers.

3. Twist the pliers holding the 90° bend in the proper direction to secure the pushrod to the control surface.