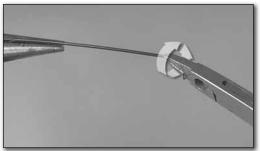

2. Grip the 90° bend with an additional set of pliers.

3. Twist the pliers holding the 90° bend in the proper direction to secure the pushrod to the control surface.