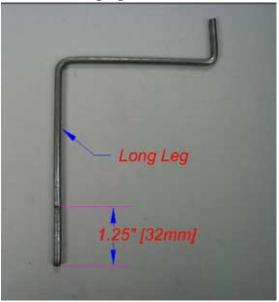

## Fix for the Main Landing Gear Wire (WBNT315)

☐ 1. Cut the long leg of the wire at the bend as indicated above on both landing gear wires.

□ 2. Draw a line 1-1/4" [32mm] away from the end of the long leg as indicated above on both main landing gear wires.