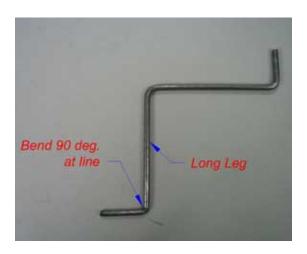

 $\square$  3. Bend each wire 90 degrees at the line as shown above. Install the wire as per instructions. The bend just made goes into the wing mounting blocks.