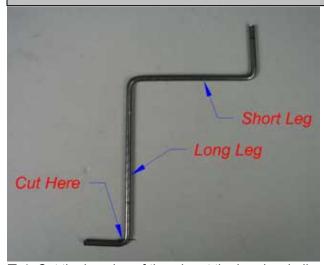

#### Introduction

The first run of Ultra Sport Plus kits inadvertently was shipped with the wrong main landing gear wire. The 5/32" steel wire labeled as WBNT315 (main gear wire) has one leg that is longer than it should be. The length of the legs should be: 3-1/3" (85mm) for the short leg and 3-15/16" (100mm) for the long leg. Please check if your main landing gear wire is of the correct dimensions. If it is not, you will need to following in order to be able to use this landing gear wire in your kit.

## Fix for the Main Landing Gear Wire (WBNT315)

☐ 1. Cut the long leg of the wire at the bend as indicated above on both landing gear wires.

□ 2. Draw a line 1-1/4" [32mm] away from the end of the long leg as indicated above on both main landing gear wires.