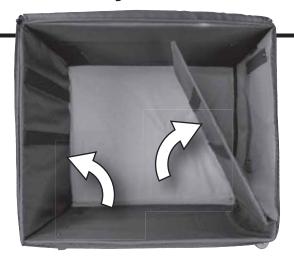

## 1/8 Deluxe Radio Control Hauler Bag Assembly Instructions

duratrax.com

1. Place the bag back side down and unfold. Flip the side panels up to support the bag's sides. Note: The bag may not look square until the drawers are installed and the assembly is complete.