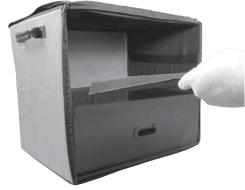

## 1/8 Deluxe Radio Control Hauler Bag Assembly Instructions

duratrax.com

1. Place the bag back side down and unfold. Flip the side panels up to support the bag's sides. Note: The bag may not look square until the drawers are installed and the assembly is complete.

**6.** Adjust the shelves as needed. **Note: Some resistance** when opening the drawers is normal.