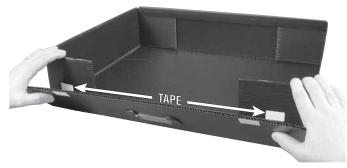

**4.** Remove the protective paper from the tape and install the front and rear edge supports.

Fepeat steps 2 – 4 for each drawer. Install the bottom drawer, then shelf, center drawer, shelf and top drawer in that order. Fold in the shelf side flaps to make them easier to install and secure them using the hook and loop material.