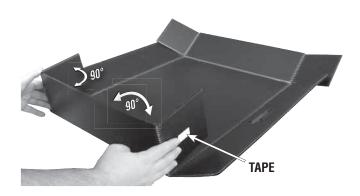

Remove the protective paper from the tape and fold all sides of the drawer up 90°.

**3.** Fold the drawer's front and rear sections up to the mounting point on the drawer's sides, securing them in place with the tape.