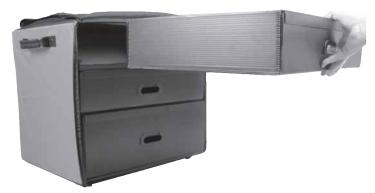

**4.** Remove the protective paper from the tape and install the front and rear edge supports.

Fepeat steps 2 – 4 for each drawer. Install the bottom drawer, then shelf, center drawer, shelf and top drawer in that order. Fold in the shelf side flaps to make them easier to install and secure them using the hook and loop material.

**6.** Adjust the shelves as needed. **Note: Some resistance** when opening the drawers is normal.