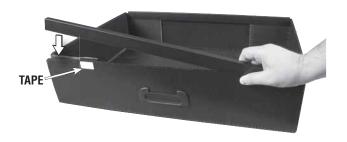

**4.** Remove the protective paper from the tape and install the front and rear edge supports.

Fepeat steps 2 – 4 for each drawer. Install the bottom drawer, then shelf, center drawer, shelf and top drawer in that order. Fold in the shelf side flaps to make them easier to install and secure them using the hook and loop material.

**6.** Adjust the shelves as needed. **Note: Some resistance** when opening the drawers is normal.