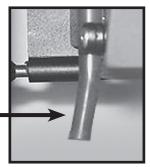

## **IMPORTANT** — REQUIRED BEFORE OPERATION!

AquaCraft Models is committed to providing you with the best possible products, from their design and manufacturing to the packaging and shipping.

At the factory, a small piece of water cooling line was placed over your Motley Crew's water cooling pickup. This prevented debris from entering the pickup during shipment.

Take a moment  $\underline{\text{NOW}}$  to remove this protective tubing from the pickup, as shown in the photographs. Leaving it in place will cause the on-board electronics to fail due to insufficient cooling.