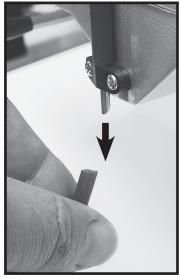

Take a moment  $\underline{\text{NOW}}$  to remove this protective tubing from the pickup, as shown in the photographs. Leaving it in place will cause the on-board electronics to fail due to insufficient cooling.